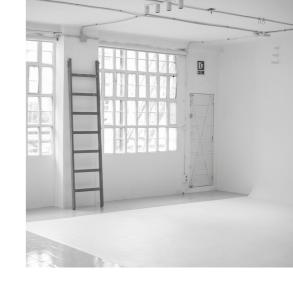

### STUDIO 101 BCN

STUDIO 101 BCN is a photography studio and creative space based in the industrial area of Poblenou, Barcelona. Our studio offers 180m2 of open plan, loft style space with a lot of natural light. We also have an area for flash photography and electric blackout blinds if you wish to block out the natural light during your shooting. We offer Profoto flash equipment and accessories as well as prompts that you can use during you shootings as either set decor or to create amazing visual effects.

OUR STUDIO INCLUDES THE FOLLOWING:

- STUDIO SIZE OF 180M2
- INFINITY COVE OF 20M2
- TERRACE OF 70M2
- MAKEUP & STYLING AREA
- KITCHEN (TEA, COFFEE AND WATER AVAILABLE)
- CHILLOUT AREA (WITH FREE WIFI)
- BATHROOM