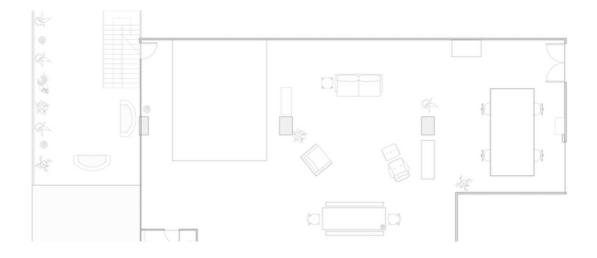

raphy and electric blackout blinds if you wish to block out the natural light during your shooting. We offer Profoto flash equipment and accessories as well as prompts that you can use during you shootings as either set decor or to create amazing visual effects.

OUR STUDIO INCLUDES THE FOLLOWING:

- STUDIO SIZE OF 180M2
- INFINITY COVE OF 20M2
- TERRACE OF 70M2
- MAKEUP & STYLING AREA
- KITCHEN (TEA, COFFEE AND WATER AVAILABLE)
- CHILLOUT AREA (WITH FREE WIFI)
- BATHROOM

### PRICES

- BOOKINGS WITH NO FLASH EQUIPMENT 40€/H
- BOOKINGS WITH FLASH EQUIPMENT (PROFOTO) 50€/H
- ADDITIONAL 10€ PER COLOR BACKDROP

\*weekends minimum 2h bookings\*
\*events do not apply for the standard pricing\*







INFINITY /02 COVE



KITCHEN /03



TERRACE

104



#### MAKE UP AREA /05

#### FLOOR PLANS





## EQUIPMENT

| FLASHES                 | QUANTITY |
|-------------------------|----------|
| PROFOTO D2              | 1        |
| PROFOTO B1X             | 1        |
| HENSEL 500              | 2        |
| ELICHROME DE-LITE RX 04 | 2        |
| BOWENS GEMINI GM500C    | 1        |
|                         |          |

| MODIFIERS                          | QUANTITY |
|------------------------------------|----------|
| PROFOTO OFC BEAUTY DISH WHITE      | 1        |
| PROFOTO ZOOM REFLECTOR 10°         | 1        |
| PROFOTO OCF GEL KIT                | 1        |
| PROFOTO SOFTGRID 2' OCTA 50°       | 1        |
| PROFOTO UMBRELLA XL DIFFUSOR-1.5   | 1        |
| PROFOTO UMBRELLA DEEP SILVEL XL    | 1        |
| PROFOTO SOFTGRID 2' OCTA 50º       | 1        |
| PROFOTO SOFT BOX RF