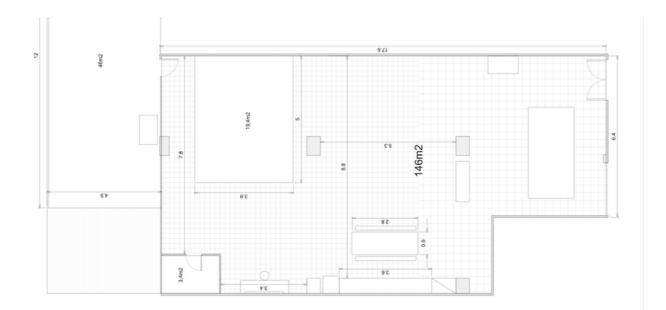

ography and electric blackout blinds if you wish to block out the natural light during your shooting. We offer Profoto flash equipment and accessories as well as prompts that you can use during you shootings as either set decor or to create amazing visual effects.

OUR STUDIO INCLUDES THE FOLLOWING:

- STUDIO SIZE OF 180M2
- INFINITY COVE OF 20M2
- TERRACE OF 70M2
- MAKEUP & STYLING AREA
- KITCHEN (TEA, COFFEE AND WATER AVAILABLE)
- CHILLOUT AREA (WITH FREE WIFI)
- BATHROOM

### PRICES

- BOOKINGS WITH NO FLASH EQUIPMENT 40€/H
- BOOKINGS WITH FLASH EQUIPMENT (PROFOTO) 50€/H
- ADDITIONAL 10€ PER COLOR BACKDROP

\*weekends minimum 2h bookings\*
\*events do not apply for the standard pricing\*







INFINITY /02 COVE



KITCHEN /03



TERRACE

104



#### MAKE UP AREA /05

#### FLOOR PLANS





## EQUIPMENT

| FLASHES                 | QUANTITY |
|-------------------------|----------|
| PROFOTO D2              | 1        |
| PROFOTO B1X             | 1        |
| HENSEL 500              | 2        |
| ELICHROME DE-LITE RX 04 | 2        |
| BOWENS GEMINI GM500C    | 1        |
|                         |          |

| MODIFIERS                          | QUANTITY |
|------------------------------------|----------|
| PROFOTO OFC BEAUTY DISH WHITE      | 1        |
| PROFOTO ZOOM REFLECTOR 10°         | 1        |
| PROFOTO OCF GEL KIT                | 1        |
| PROFOTO SOFTGRID 2' OCTA 50°       | 1        |
| PROFOTO UMBRELLA XL DIFFUSOR-1.5   | 1        |
| PROFOTO UMBRELLA DEEP SILVEL XL    | 1        |
| PROFOTO SOFTGRID 2' OCTA 50º       | 1        |
| PROFOTO SOFT BOX