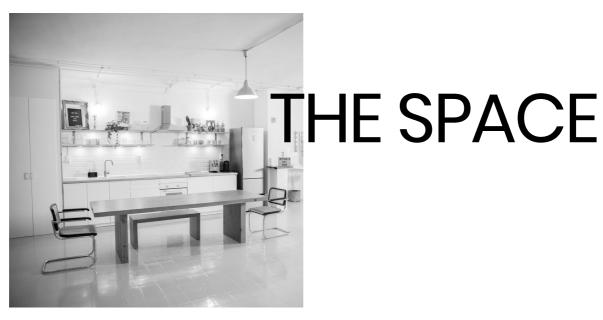

### STUDIO 101 BCN

STUDIO 101 BCN is a photography studio and creative space based in the industrial area of Poblenou, Barcelona. Our studio offers 180m2 of open plan, loft style space with a lot of natural light. We also have an area for flash photography and electric blackout blinds if you wish to block out the natural light during your shooting. We offer Profoto flash equipment and accessories as well as prompts that you can use during you shootings as either set decor or to create amazing visual effects.

OUR STUDIO INCLUDES THE FOLLOWING:

- STUDIO SIZE OF 180M2
- INFINITY COVE OF 20M2
- TERRACE OF 70M2
- MAKEUP & STYLING AREA
- KITCHEN (TEA, COFFEE AND WATER AVAILABLE)
- CHILLOUT AREA (WITH FREE WIFI)
- BATHROOM