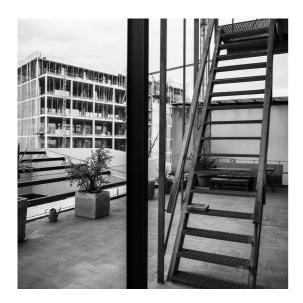

OUR STUDIO INCLUDES THE FOLLOWING:

- STUDIO SIZE OF 180M2
- INFINITY COVE OF 20M2
- TERRACE OF 70M2
- MAKEUP & STYLING AREA
- KITCHEN (TEA, COFFEE AND WATER AVAILABLE)
- CHILLOUT AREA (WITH FREE WIFI)
- BATHROOM