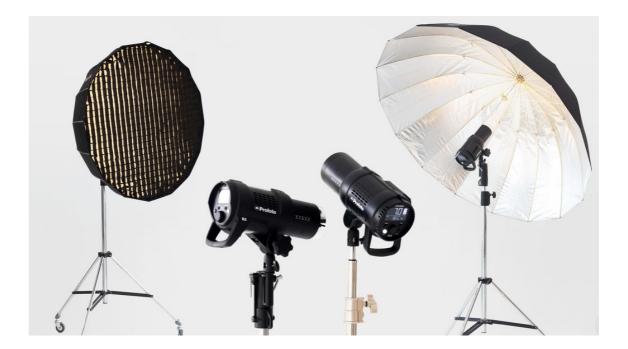

## EQUIPMENT

| FLASHES                 | QUANTITY |
|-------------------------|----------|
| PROFOTO D2              | 1        |
| PROFOTO B1X             | 1        |
| HENSEL 500              | 2        |
| ELICHROME DE-LITE RX 04 | 2        |
| BOWENS GEMINI GM500C    | 1        |
|                         |          |

| MODIFIERS                          | QUANTITY |
|------------------------------------|----------|
| PROFOTO OFC BEAUTY DISH WHITE      | 1        |
| PROFOTO ZOOM REFLECTOR 10°         | 1        |
| PROFOTO OCF GEL KIT                | 1        |
| PROFOTO SOFTGRID 2' OCTA 50°       | 1        |
| PROFOTO UMBRELLA XL DIFFUSOR-1.5   | 1        |
| PROFOTO UMBRELLA DEEP SILVEL XL    | 1        |
| PROFOTO SOFTGRID 2' OCTA 50º       | 1        |
| PROFOTO SOFT BOX RFI 3X4'          | 1        |
| FOTTIX RAJA 105                    | 1        |
| FOTTIX PREMIUM REFLECTOR           | 1        |
| PORTALITE ELICHROME SQUARE SOFTBOX | 1        |
| ELICHROME UMBRELLA BLACK           | 2        |
| ELICHROME UMBRELLAWHITE            | 1        |
| BOWENS ZOOM ABEJA/GRID 60°         | 1        |
| ELICHROME ZOOM ABEJA/GRID          | 1        |
| ELICHROME BACKGROUND REFLECTOR     | 2        |